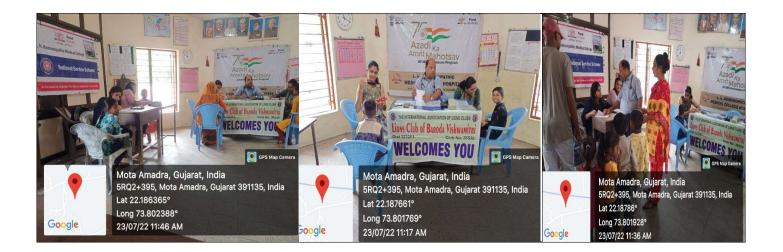

# Health Check-up Camp On occasion of AZADI KA AMRIT MAHOTSAV

23rd JULY 2022

On occasion 75 years of India's Independence NSS Unit of JNHMC celebrate "Azadi Ka Amrit Mahotsav" with a Free Homoeopathic Medical Camp. In these camps full health check-up is done and distribution of Homoeopathic Medicine for Various health problems. Camp organised by NSS Unit, Hospital staff of JNHMC, Parul University, and Lions Club of Baroda Vishwamitri at Mota Amadra, Vadodara on 23rd July 2022.

#### **GENERAL DETAILS:-**

- Occasion :- Azadi Ka Amrit Mahotsav
- Organized By :- NSS Unit and Hospital staff Of JNHMC
- Participated By :-Students of JNHMC
- **❖** Date of Activity :- 23/07/2022
- No. of student Precipitant: 20
- Name of Guide :- Dr. Poorav Desai
- Name of NSS Program Officer :- Dr.Bhavik Purohit
- ❖ Name of Doctor given service in camp :- Dr. T.K.Das
- Place :- Mota Amadra, Vadodara.

### **GLIMPSES OF ACTIVITY**

Dare: 23/07/2022